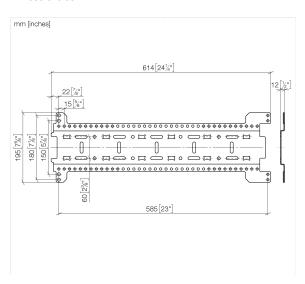

## xGRID Installation track set -

12 380 970 90

- width 555mm
- height 135 mm
- depth 12 mm
- retaining screws and plugs

This set contains 3 xGrid installation tracks and includes fixing material

More about the xGRID installation track can be found in the Shower Book brochure